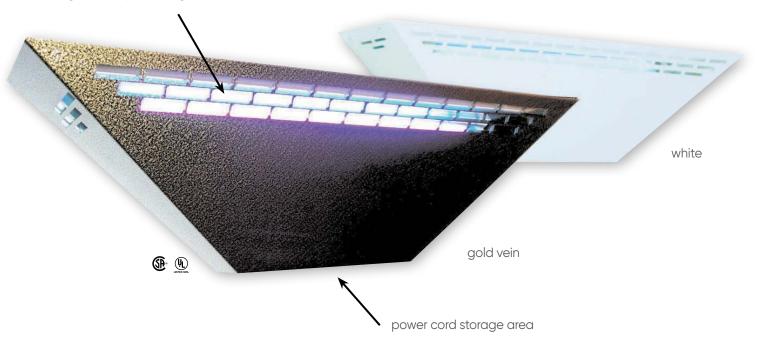

## Wall Sconce Adhesive Trap

high intensity insect lights, 50% more U.V.

#### **DECORATIVE, DISCRETE**

- 24-hour, non-chemical trapping
- Uses one 4" x 17" glueboard
- Color & Material: White or Gold Vein Steel
- Energy-efficient U.V. Insect Lamp (1 15 watt)
- Attraction Range: 900 sq. ft.
- UL approved/listed
- FDA & USDA accepted under current code
- Dimensions: 24"W x 10"H x 5"D
- 2-year limited warranty

The **WS-85** is a stylish V-shape wall sconce light with an adhesive board, available in gold vein or white. Flying insects are attracted to the ultraviolet light and captured on a replaceable adhesive board inside the sconce. Position 5-6 feet above the floor.

#### PRODUCT PART NUMBER SHATTERPOOF BULBS

 WS-85 GOLD VEIN
 WS-85S

 WS-85 WHITE
 WS-85WHS

Dimensions: 24"w x 10"h x 5"d Color/Material: Gold Vein, White - Steel

UV Light Output: 15 watts

| BULBS                                | PART NUMBER |
|--------------------------------------|-------------|
| 15 watt 18" F15T8350BL               | EL-06       |
| 15 watt 18" Safety Coated F15T8350BL | EL-06S      |
| GLUEBOARD                            | PART NUMBER |
| GLUEBOARD  4" x 17" White - 10/pk    | PART NUMBER |