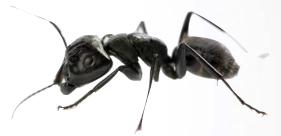

- Kills and controls:
  - drywood & subterranean termites
  - decay fungi
  - wood boring beetles
  - carpenter ants
- Use as a dust, liquid or foam for interior or exterior use.
- Can be used in conjunction with fumigation for residual protection.